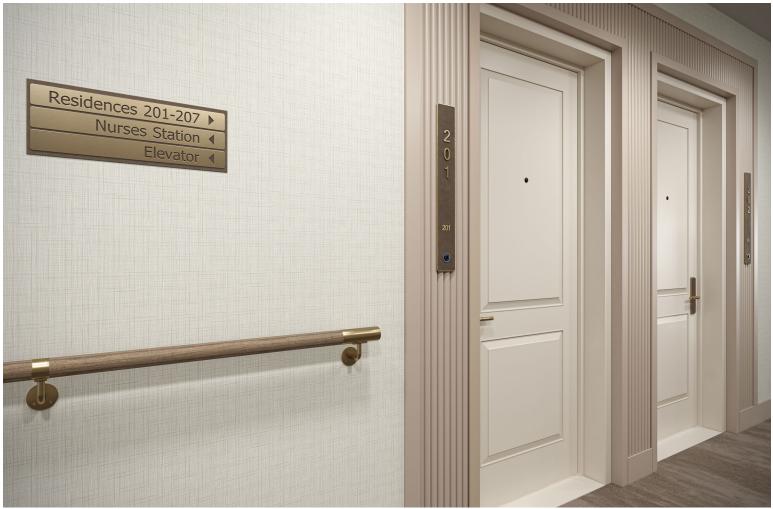

### Willow Weave

## BOLTA



Render Ready Tiles available

#### **Physical Properties**

WEIGHT: 20 oz. PLY, 620 G/PLM BACKING: Osnaburg WIDTH: 52"/ 132cm 13.3 oz. PSY, 451 G/PSM MATCH: Reverse Random REPEAT: 18"h x 54" w

Meets or exceeds Federal Specification CCC-W-408D Custom colors, weights, and micro venting available

#### Cleanability

Inherent anti-microbial protection
Withstands hospital-grade cleaners & disinfectants
Available as a custom with
INVISICAP |complete chemical protection

### Environmental

- Low VOC, California section 01350 IAQ
- 10% Recycled content
- Non-Phthalate
- EPD/HPD
- California Prop 65, no labeling required

Product Specifications, Fire Safety & Ratings, Environment & Health and Warranty is available at www.boltawallcovering.com

# **WESSTIGE**

Dove BB-WW-06